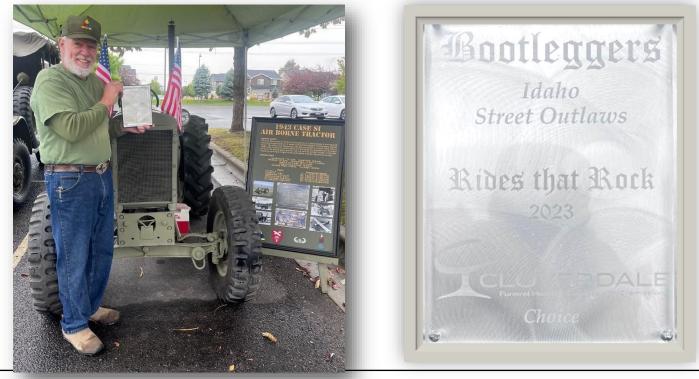

### **Bootlegger Street Outlaws Car Show 2023** by Alan Jacobus

This is from the Bootleggers Street Outlaws Car Show today. Erik & I represented the IMVPA. It rained, but was still an enjoyable day. I got a plaque and Erik won a rolling tool box.