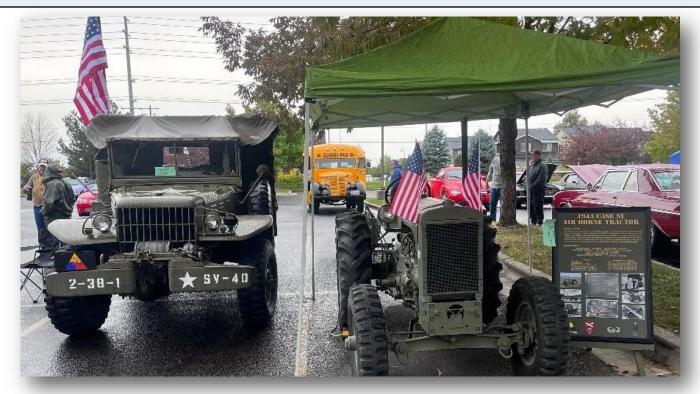

### **Bootlegger Street Outlaws Car Show 2023** by Alan Jacobus

This is from the Bootleggers Street Outlaws Car Show today. Erik & I represented the IMVPA. It rained, but was still an enjoyable day. I got a plaque and Erik won a rolling tool box.

# Mission Aviation Fellowship's Annual Wings and Wheels by President Gates

We had a good show at this event on Friday August 18<sup>th</sup>. Roy Cagnacci and Don Tobias brought Roy's M43 Ambulance and 151 Mutt. Alan Jacobus brought his 1943 Case Airborne tractor and Bruce Gates brought his M37. Roy won a trophy with his M151 for "Vehicle most likely to commit a felony" and Bruce won a trophy with the 1953 M37 for "Best overall military vehicle".