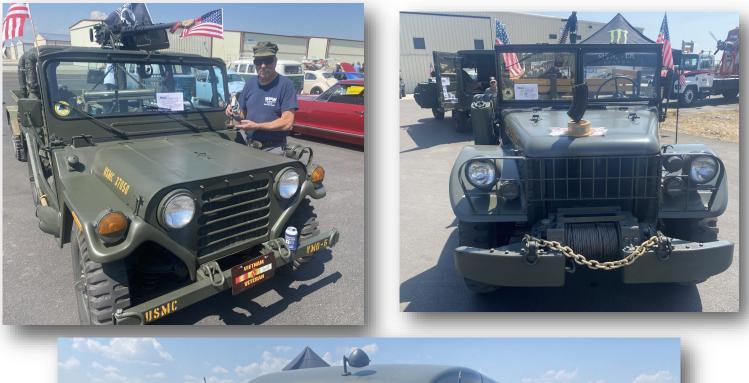

# Mission Aviation Fellowship's Annual Wings and Wheels by President Gates

We had a good show at this event on Friday August 18<sup>th</sup>. Roy Cagnacci and Don Tobias brought Roy's M43 Ambulance and 151 Mutt. Alan Jacobus brought his 1943 Case Airborne tractor and Bruce Gates brought his M37. Roy won a trophy with his M151 for "Vehicle most likely to commit a felony" and Bruce won a trophy with the 1953 M37 for "Best overall military vehicle".