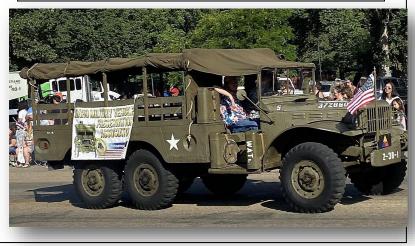

### **Bootlegger Street Outlaws Car Show 2023** by Alan Jacobus

This is from the Bootleggers Street Outlaws Car Show today. Erik & I represented the IMVPA. It rained, but was still an enjoyable day. I got a plaque and Erik won a rolling tool box.

# Mission Aviation Fellowship's Annual Wings and Wheels by President Gates

We had a good show at this event on Friday August 18<sup>th</sup>. Roy Cagnacci and Don Tobias brought Roy's M43 Ambulance and 151 Mutt. Alan Jacobus brought his 1943 Case Airborne tractor and Bruce Gates brought his M37. Roy won a trophy with his M151 for "Vehicle most likely to commit a felony" and Bruce won a trophy with the 1953 M37 for "Best overall military vehicle".