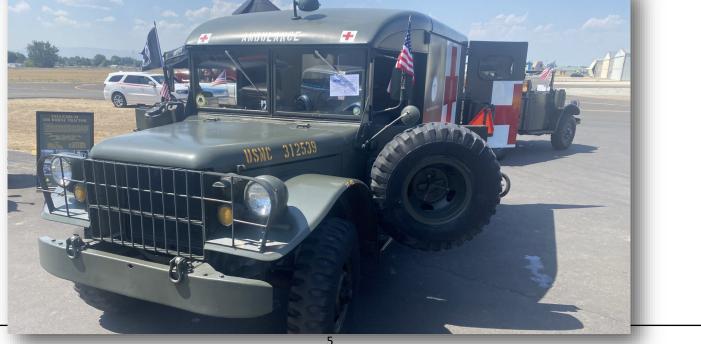

# Mission Aviation Fellowship's Annual Wings and Wheels by President Gates

We had a good show at this event on Friday August 18<sup>th</sup>. Roy Cagnacci and Don Tobias brought Roy's M43 Ambulance and 151 Mutt. Alan Jacobus brought his 1943 Case Airborne tractor and Bruce Gates brought his M37. Roy won a trophy with his M151 for "Vehicle most likely to commit a felony" and Bruce won a trophy with the 1953 M37 for "Best overall military vehicle".